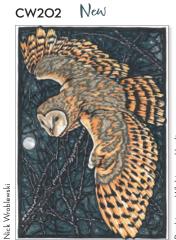

### NICK WROBLEWSKI

Nick is a Midwest-based printmaker specializing in hand-cut woodblock prints. His images are depictions of the natural world, carved from large blocks of wood and printed one color at a time.

He uses a traditional method of carving away more material as the print progresses, resulting in the eventual elimination of the textured image on the block.

He is interested in art that is handhewn, that shows the gesture of a landscape.