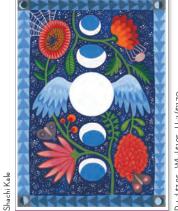

#### CP406

CSKO6

Shachi Kale

Retail \$3.95 • Whs| \$1.95 • Unit/\$11.70

Retail \$3.95 • Whsl \$1.95 • Unit/\$11.70

CP420

Retail \$4.95 • Whsl \$2.45 • Unit/\$14.70

CR648

#### CSK12

Shachi Kale

Shachi Kale

CSWA66

Retail \$4.95 • Whsl \$2.45 • Unit/\$14.70

#### Shachi Kale BSKO

Adam Swanson BSWA1

Adam Swanson BSWA2

Notecards • Retail \$14.95 • Whsl \$7.25 • Minimum of 3 or more boxes per style • Size A6 (4.5" x 6.25") 8 assorted blank notecards and envelopes per box • 2 of each design