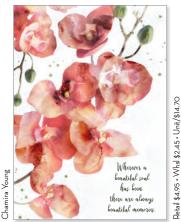

### CHAMIRA YOUNG

Chamira believes that art can be a powerful tool for healing and comfort. It can turn a cold sterile hospital into a warm therapeutic setting or a bare home into a warm sanctuary. She is constantly inspired by God's creation all around her in the natural world.

Chamira received her Bachelor of Fine Arts at the University of Michigan. She currently uses a combination of watercolor, photography and digital techniques, the result having an expressive, emotional effect.