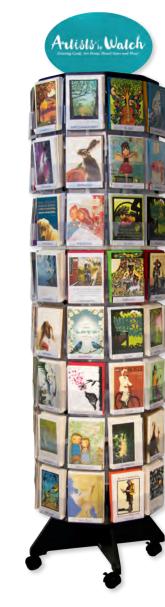

# Rack Programs Mix-N-Match

# Displays

### Fill each pocket with 12 cards & we will cover shipping & the cost for casters!

24 Pocket Countertop Spinner FREE when you fill 24 pockets with counter cards in half or full dozens

Ships with Artists To Watch header sign Shipping on cards is calculated upon invoicing Shipping on rack = \$25 15"w x 29"h Maple Base Item #4559

### 48 Pocket Floor Spinner

FREE when you fill 48 pockets with counter cards in half or full dozens

Cards ship FREE with Artists To Watch header sign Shipping on rack = \$45 Optional casters = \$30 22"w x 72"h 6 facets around - 8 vertical pockets each facet Choice of black or white base and top cap