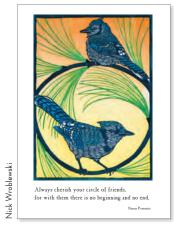

### NICK WROBLEWSKI

Nick is a Midwest-based printmaker specializing in hand-cut woodblock prints. His images are depictions of the natural world, carved from large blocks of wood and printed one color at a time.

He uses a traditional method of carving away more material as the print progresses, resulting in the eventual elimination of the textured image on the block.

He is interested in art that is handhewn, that shows the gesture of a landscape.