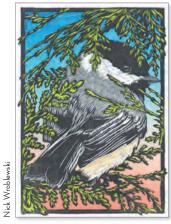

### NICK WROBLEWSKI

Nick is a Midwest-based printmaker specializing in hand-cut woodblock prints. His images are depictions of the natural world, carved from large blocks of wood and printed one color at a time.

He uses a traditional method of carving away more material as the print progresses, resulting in the eventual elimination of the textured image on the block.

He is interested in art that is handhewn, that shows the gesture of a landscape.