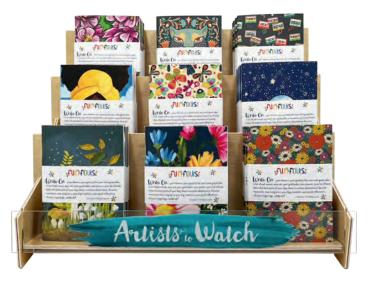

#### Small 3-tiered counter display rack

Plywood with branded front panel Holds 6 designs - Total of 24 boxes Dimensions: 13" w x 16" h x 12" d FREE when you buy \$217 of boxed note cards, Thank You Cards, and/or journals!

#### #RACKO2

Large 3-tiered counter display rack Plywood with branded front panel Holds 9 designs - Total of 45 boxes Dimensions: 20"w x 14" h x 14" d FREE when you buy \$326 of boxed note cards, Thank You Cards, and/or journals!!