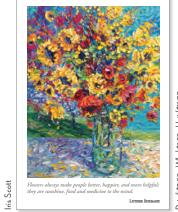

### **IRIS SCOTT**

Iris has received worldwide acclaim for her unique technique of oil finger painting. She is known best for her iconic shakin' wet dogs. Her repertoire of subjects is varied however lush movement seems to permeate nearly all her compositions. lris's portfolio is optimistic, colorful, and nature-focused at a time when the art world is finally beginning to grow tired of minimalism. Iris's work is ahead of the curve as her paintings echo the most important force in the universe: love.