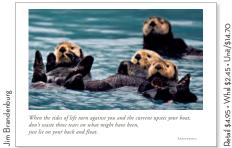

#### CB1247B

Jim Brandenburg

Whatever you want to call it ... Rest, relax, doze, drowse, laze, loaf, lounge, nap, slack off, slumber, snooze, or unwind Today is your day to do it - Enjoy!