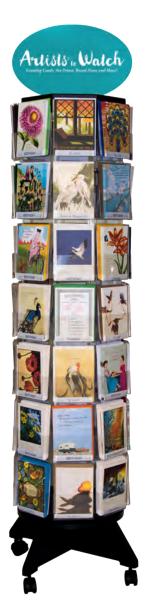

### Fill each pocket with 12 cards & we will cover shipping & the cost for casters!

24 Pocket Countertop Spinner FREE when you fill 24 pockets with counter cards in half or full dozens

Ships with Artists To Watch header sign Shipping on cards is calculated upon invoicing Shipping on rack = \$25 15"w x 29"h Maple Base Item #4559

### 48 Pocket Floor Spinner

FREE when you fill 48 pockets with counter cards in half or full dozens

Cards ship FREE with Artists To Watch header sign Shipping on rack = \$45 Optional casters = \$30 22"w x 72"h 6 facets around - 8 vertical pockets each facet Choice of black or white base and top cap

## 56 Pocket

Floor Spinner

FREE when you fill 56 pockets with counter cards in half or full dozens

Cards ship FREE with Artists To Watch header sign Shipping on rack = \$45 Optional casters = \$30 22"w x 64"h 8 facets around - 7 vertical pockets each facet Choice of black or white base and top cap

### Floor Spinner

FREE when you fill 80 pockets with counter cards in half or full dozens

Cards ship FREE with Artists To Watch header sign Shipping on rack = \$45 Optional casters = \$30 22"w x 72"h 10 facets around - 8 vertical pockets each facet Choice of black or white base and top cap

### Floor Spinner

FREE when you fill 72 pockets with counter cards in half or full dozens

Cards ship FREE with Artists To Watch header sign Shipping on rack = \$45 Optional casters = \$30 22"w x 72"h 9 facets around - 8 vertical pockets each facet Choice of black or white base and top cap