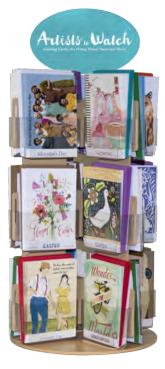

# Rack Programs Mix-N-Match

# Displays

### #RACKO1

Small 3-tiered Counter Display Rack Plywood with acrylic front panel Dimensions: 13"w x 16"h x 12"d FREE WHEN YOU PURCHASE \$217 of 2 set journal packs and/or boxed note cards/thank you cards

### #RACKO2

Large 3-tiered Counter Display Rack Plywood with acrylic front panel Dimensions: 20"w x 14"h x 14"d FREE WHEN YOU PURCHASE \$326 of 2 set journal packs and/or boxed note cards/thank you cards