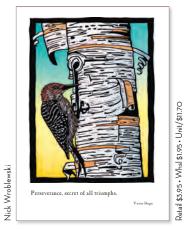

### NICK WROBLEWSKI

Nick is a Midwest-based printmaker specializing in hand-cut woodblock prints. His images are depictions of the natural world, carved from large blocks of wood and printed one color at a time.

He uses a traditional method of carving away more material as the print progresses, resulting in the eventual elimination of the textured image on the block.

He is interested in art that is handhewn, that shows the gesture of a landscape.