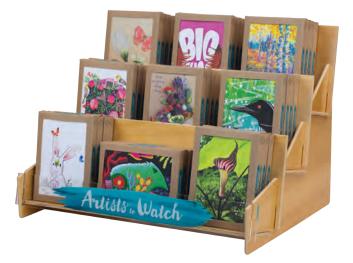

# Rack Programs Mix-N-Match

# Displays

### #RACKO1

Small 3-tiered Counter Display Rack Plywood with acrylic front panel Dimensions: 13"w x 16"h x 12"d FREE WHEN YOU PURCHASE \$217 of 2 set journal packs and/or boxed note cards/thank you cards

### #RACKO2

Large 3-tiered Counter Display Rack Plywood with acrylic front panel Dimensions: 20"w x 14"h x 14"d FREE WHEN YOU PURCHASE \$326 of 2 set journal packs and/or boxed note cards/thank you cards