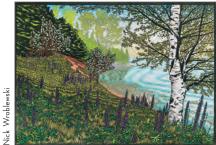

### NICK WROBLEWSKI

Nick is a Midwest-based printmaker specializing in hand-cut woodblock prints. His images are depictions of the natural world, carved from large blocks of wood and printed one color at a time.

He uses a traditional method of carving away more material as the print progresses, resulting in the eventual elimination of the textured image on the block.

He is interested in art that is handhewn, that shows the gesture of a landscape.