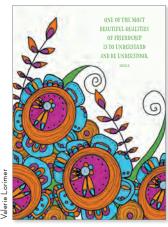

VALERIE LORIMER

Qvlorimeraı nstagram:

Valerie's artwork is often described as whimsical, intuitive, and spiritual. Valerie creates her artwork on art paper and panel using a combination of ink. pastel, and illustration markers. Valerie has received numerous awards and her artwork has been featured in publications, on book covers, and is featured in the Marriott Naperville and the Nido Bianco Gallery in Three Oaks, Michigan.

Valerie says, "Creativity is what fuels my heart and soul - it is, in a sense, spirit and energy."

Thank You to all of our talented artists.

Artists to Watch is ever grateful to showcase and create thoughtful greeting cards with their wonderful art!