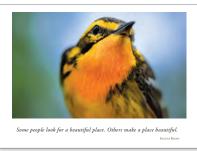

### **IRIS SCOTT**

Iris has received worldwide acclaim for her unique technique of oil finger painting. She is known best for her iconic shakin' wet dogs. Her repertoire of subjects is varied however lush movement seems to permeate nearly all her compositions. lris's portfolio is optimistic, colorful, and nature-focused at a time when the art world is finally beginning to grow tired of minimalism. Iris's work is ahead of the curve as her paintings echo the most important force in the universe: love.