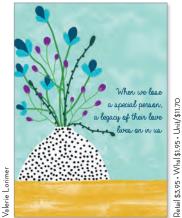

VALERIE LORIMER

Qvlorimeraı nstagram:

Valerie's artwork is often described as whimsical, intuitive, and spiritual. Valerie creates her artwork on art paper and panel using a combination of ink. pastel, and illustration markers. Valerie has received numerous awards and her artwork has been featured in publications, on book covers, and is featured in the Marriott Naperville and the Nido Bianco Gallery in Three Oaks, Michigan.

Valerie says, "Creativity is what fuels my heart and soul - it is, in a sense, spirit and energy."

Thank You to all of our talented artists.

Artists to Watch is ever grateful to showcase and create thoughtful greeting cards with their wonderful art!