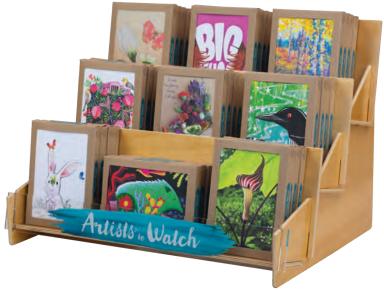

#### Small 3-tiered counter display rack

Plywood with branded front panel Holds 6 designs - Total of 24 boxes Dimensions: 13" w x 16" h x 12" d FREE when you buy \$217 of boxed note cards, Thank You Cards, and/or journals!

#### #RACKO2

Large 3-tiered counter display rack Plywood with branded front panel Holds 9 designs - Total of 45 boxes Dimensions: 20"w x 14" h x 14" d FREE when you buy \$326 of boxed note cards, Thank You Cards, and/or journals!!