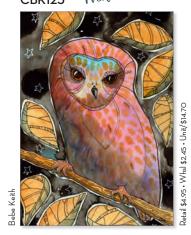

### **BEBE KEITH**

@bebekeithdesign nstagram:

Bebe is a self-taught artist who likes to laugh. She loves creating and is always looking for ways to stretch and grow as an artist and as a human. For years she did stained glass mosaics, but then she tried making a mosaic with paper and now works in paper mosaics. Along with the paper mosaic collages, she is currently creating portraits with watercolors. She has written and illustrated several books. Bebe has done a lot of public artwork as well, and her designs can be found in hospitals, airports, event centers, libraries, colleges and more!