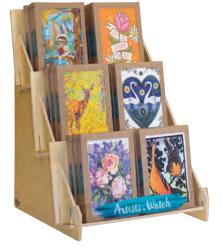

#### Small 3-tiered counter display rack

Plywood with branded front panel Holds 6 designs - Total of 24 boxes Dimensions: 13" w x 16" h x 12" d FREE when you buy \$217 of boxed note cards, Thank You Cards, and/or journals!

Displays ship FLAT! Easy to assemble.