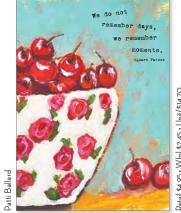

#### CP32O

Patti Ballard

CR624

Retail \$3.95 • Whs| \$1.95 • Unit/\$11.70 Deep in their oots, all flowers keep the light.

Amy Rice

CR658

Retail \$3.95 • Whsl \$1.95 • Unit/\$11.70

### PATTI BALLARD

Patti has always been an artist. Tracing, coloring and imitating cartoons from TV are some of her earliest memories.

Patti's mixed media art ranges from gouache paintings to torn paper collages and a little bit of everything in between. Her love of grunge, texture and anything vintage, as well as her obsession with paper, drives her to incorporate all of these elements into her self-described quirky realistic and whimsical art.