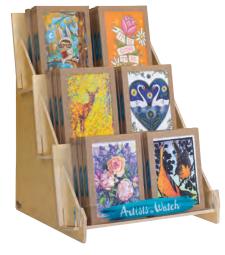

#### Small 3-tiered counter display rack

Plywood with branded front panel Holds 6 designs - Total of 24 boxes Dimensions: 13" w x 16" h x 12" d FREE when you buy \$217 of boxed note cards, Thank You Cards, and/or journals!

#### #RACKO2

Large 3-tiered counter display rack Plywood with branded front panel Holds 9 designs - Total of 45 boxes Dimensions: 20"w x 14" h x 14" d FREE when you buy \$326 of boxed note cards, Thank You Cards, and/or journals!!