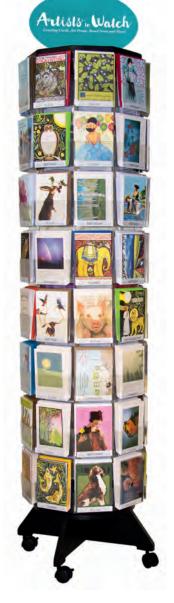

# Rack Programs Mix-N-Match

# Displays

### Fill each pocket with 12 cards & we will cover shipping & the cost for casters!

24 Pocket Countertop Spinner FREE when you fill 24 pockets with counter cards in half or full dozens

Ships with Artists To Watch header sign Shipping on cards is calculated upon invoicing Shipping on rack = \$25 15"w x 29"h Maple Base Item #4559

### 48 Pocket Floor Spinner

FREE when you fill 48 pockets with counter cards in half or full dozens

Cards ship FREE with Artists To Watch header sign Shipping on rack = \$45 Optional casters = \$30 22"w x 72"h 6 facets around - 8 vertical pockets each facet Choice of black or white base and top cap