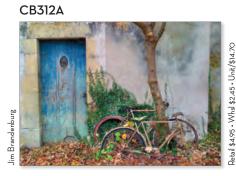

> A big thank you for our cover art © Jim Brandenburg © 2025 Artists to Watch Catalog is printed on smooth white recycled stock. Sustainably printed in the USA.

Jim Brandenburg is one of the first artists that we published. His artwork is a gem in our greeting card line. Jim's stunning photographs capture the beauty and magic of the natural world. He is one of the premier wildlife photographers in the world and a dedicated environmentalist. He has won numerous international awards for his work. Jim derives intense satisfaction from his life-long commitment to explore and understand the wilderness. Jim received a National Geographic lifetime achievement award in 2023. We are happy to feature these beautiful new cards in 2024.