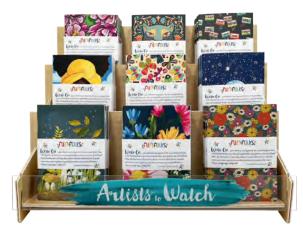

#### #RACKO2

Large 3-tiered counter display rack Plywood with branded front panel Holds 9 designs - Total of 45 boxes Dimensions: 20"w x 14" h x 14" d FREE when you buy \$326 of boxed note cards, Thank You Cards, and/or journals!!

# Rack Programs Mix-N-Match

# Displays