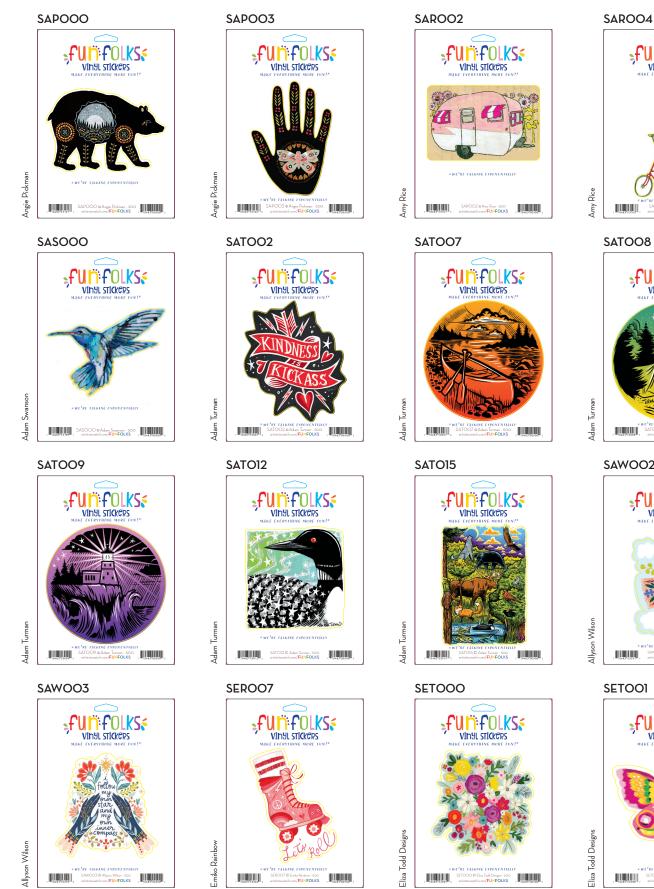

# Vinyl Stickers

# **₽FUIÄFOLKS€**

Retail \$5.00 • Whsl \$2.50 • Increments of 6 per style (4.5" x 6.25") • \$15.00 per half-dozen stickers. High quality vinyl • Sustainably printed in the USA.

# Vinyl Stickers

SJSOO7

# **FUN**FOLKS VINYL STICKERS Matthew Taylor Wilson - 500 , 1048,4 matched average and 1048,4 matched average averag

SMWOO2 Taylor Wilson Matthew WOO2 © Matthew Taylor Wilson - SOO artiststowatch.com/FUNFOLKS