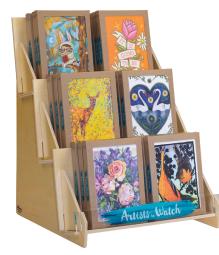

### #RACKO1

Small 3-tiered counter display rack Plywood with branded front panel Holds 6 designs - Total of 24 boxes Dimensions: 13"w x 16"h x 12"d \$10 when you buy \$174 of boxed note cards!

# THANKS

### #RACKO2

Large 3-tiered counter display rack Plywood with branded front panel Holds 9 designs - Total of 45 boxes Dimensions: 20"w x 14"h x 14"d FREE when you buy \$326 of boxed note cards!

Displays ship FLAT! Easy to assemble.