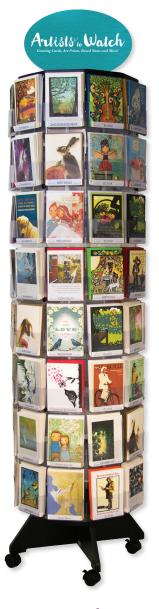

## 56 Pocket

Floor Spinner

FREE when you fill 56 pockets with counter cards in half or full dozens

Cards ship FREE with Artists To Watch header sign Shipping on rack = \$45 Optional casters = \$30 22"w x 64"h 8 facets around - 7 vertical pockets each facet Choice of black or white base and top cap

ltem #1455A

Supersedes all previously published programs

### **Floor Spinner**

FREE when you fill 72 pockets with counter cards in half or full dozens

Cards ship FREE with Artists To Watch header sign Shipping on rack = \$45 Optional casters = \$30 22"w x 72"h 9 facets around - 8 vertical pockets each facet Choice of black or white base and top cap

### ltem #1453A

### 80 Pocket

Floor Spinner

FREE when you fill 80 pockets with counter cards in half or full dozens –

Cards ship FREE with Artists To Watch header sign Shipping on rack = \$45 Optional casters = \$30 22"w x 72"h 10 facets around - 8 vertical pockets each facet Choice of black or white base and top cap

### ltem #7290