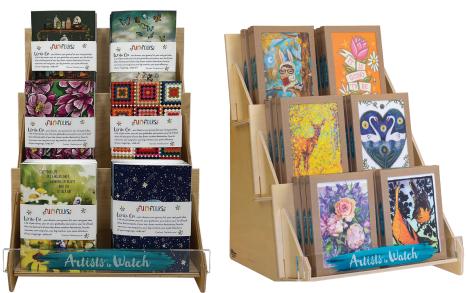

### #RACKO1

Small 3-tiered counter display rack Plywood with branded front panel Holds 6 designs - Total of 24 boxes Dimensions: 13"w x 16"h x 12"d \$10 when you buy \$174 of boxed note cards!

### #RACKO2

Large 3-tiered counter display rack Plywood with branded front panel Holds 9 designs - Total of 45 boxes Dimensions: 20"w x 14"h x 14"d FREE when you buy \$326 of boxed note cards!

Displays ship FLAT! Easy to assemble.

# New! Rack Programs Mix-N-Match

### #RACKO1

Small 3-tiered Counter Display Rack Plywood with acrylic front panel Dimensions: 13"w x 16"h x 12"d FREE WHEN YOU PURCHASE \$217.50 of 2 set journal packs and/or boxed note cards/thank you cards

### #RACKO2

Large 3-tiered Counter Display Rack Plywood with acrylic front panel Dimensions: 20"w x 14"h x 14"d FREE WHEN YOU PURCHASE \$326.50 of 2 set journal packs and/or boxed note cards/thank you cards