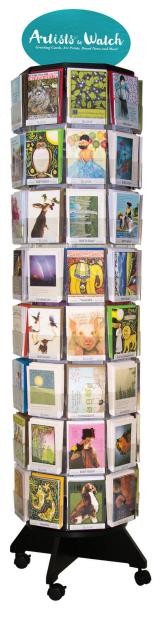

### 48 Pocket Floor Spinner

FREE when you fill 48 pockets with counter cards in half or full dozens

Cards ship FREE with Artists To Watch header sign Shipping on rack = \$45 Optional casters = \$30 22"w x 72"h 6 facets around - 8 vertical pockets each facet Choice of black or white base and top cap

ltem #1454A