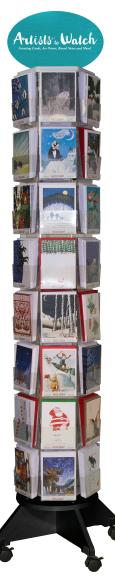

### Fill each pocket with 12 cards & we will cover shipping & the cost for casters!

24 Pocket Countertop Spinner FREE when you fill 24 pockets with counter cards in half or full dozens

Ships with Artists To Watch header sign Shipping on cards is calculated upon invoicing Shipping on rack = \$25 15"w x 29"h Maple Base Item #4559

### 48 Pocket Floor Spinner

FREE when you fill 48 pockets with counter cards in half or full dozens

Cards ship FREE with Artists To Watch header sign Shipping on rack = \$45 Optional casters = \$30 22"w x 72"h 6 facets around - 8 vertical pockets each facet Choice of black or white base and top cap

ltem #1454A

## 56 Pocket

Floor Spinner

FREE when you fill 56 pockets with counter cards in half or full dozens

Cards ship FREE with Artists To Watch header sign Shipping on rack = \$45 Optional casters = \$30 22"w x 64"h 8 facets around - 7 vertical pockets each facet Choice of black or white base and top cap

ltem #1455A

Supersedes all previously published programs

### 72 Pocket

### **Floor Spinner**

FREE when you fill 72 pockets with counter cards in half or full dozens

Cards ship FREE with Artists To Watch header sign Shipping on rack = \$45 Optional casters = \$30 22"w x 72"h 9 facets around - 8 vertical pockets each facet Choice of black or white base and top cap

### ltem #1453A

### 80 Pocket

Floor Spinner

FREE when you fill 80 pockets with counter cards in half or full dozens –

Cards ship FREE with Artists To Watch header sign Shipping on rack = \$45 Optional casters = \$30 22"w x 72"h 10 facets around - 8 vertical pockets each facet Choice of black or white base and top cap

### ltem #7290

# Displays