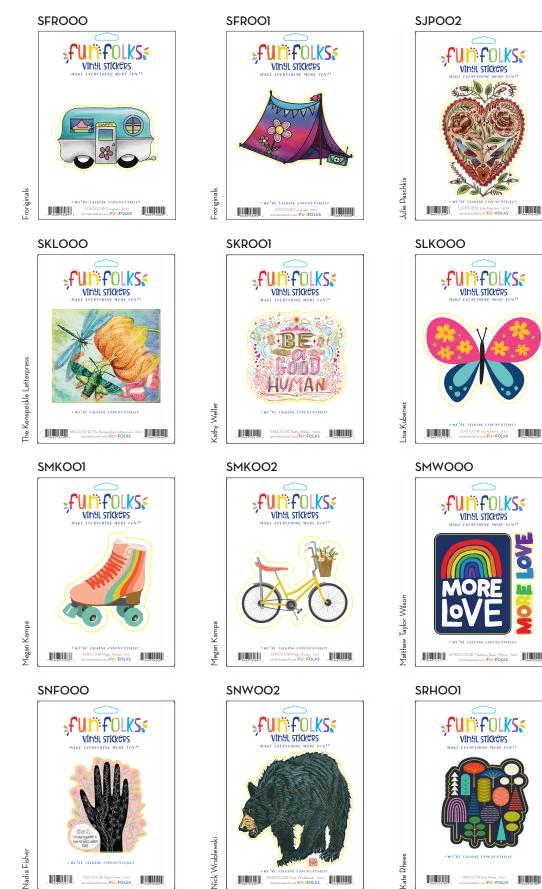

# Vinyl Stickers

# **₽FUIÄFOLKS€**

Retail \$5.00 • Whsl \$2.50 • Increments of 6 per style (4.5" x 6.25") • \$15.00 per half-dozen stickers. High quality vinyl • Sustainably printed in the USA.

# Vinyl Stickers

SJSOO7

# **FUN**FOLKS VINYL STICKERS Matthew Taylor Wilson - 500 , 1048,4 matched average and 1048,4 matched average averag

SMWOO2 Taylor Wilson Matthew WOO2 © Matthew Taylor Wilson - SOO artiststowatch.com/FUNFOLKS