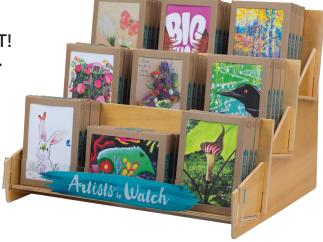

### #RACKO1

Small 3-tiered Counter Display Rack Plywood with acrylic front panel Dimensions: 13"w x 16"h x 12"d FREE WHEN YOU PURCHASE \$217.50 of 2 set journal packs and/or boxed note cards/thank you cards

### #RACKO2

Large 3-tiered Counter Display Rack Plywood with acrylic front panel Dimensions: 20"w x 14"h x 14"d FREE WHEN YOU PURCHASE \$326.50 of 2 set journal packs and/or boxed note cards/thank you cards