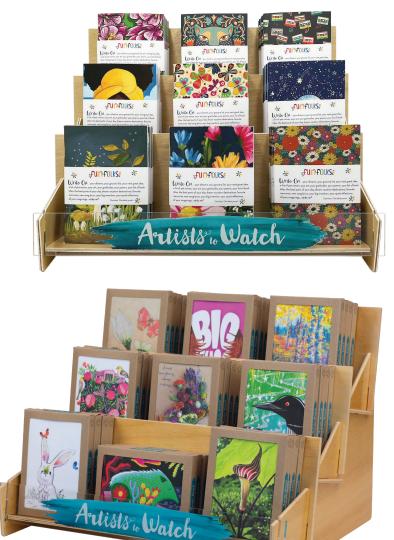

### #RACKO1

Small 3-tiered counter display rack Plywood with branded front panel Holds 6 designs - Total of 24 boxes Dimensions: 13"w x 16"h x 12"d \$10 when you buy \$174 of boxed note cards!

### #RACKO2

Large 3-tiered counter display rack Plywood with branded front panel Holds 9 designs - Total of 45 boxes Dimensions: 20"w x 14"h x 14"d FREE when you buy \$326 of boxed note cards!

Displays ship FLAT! Easy to assemble.

# New! Rack Programs Mix-N-Match

### #RACKO1

Small 3-tiered Counter Display Rack Plywood with acrylic front panel Dimensions: 13"w x 16"h x 12"d FREE WHEN YOU PURCHASE \$217.50 of 2 set journal packs and/or boxed note cards/thank you cards

### #RACKO2

Large 3-tiered Counter Display Rack Plywood with acrylic front panel Dimensions: 20"w x 14"h x 14"d FREE WHEN YOU PURCHASE \$326.50 of 2 set journal packs and/or boxed note cards/thank you cards