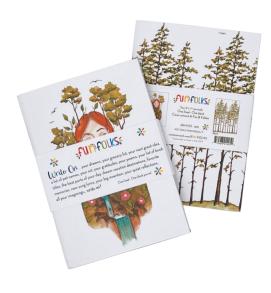

#### Adam Turman JRNYO7

Two 5" x 7" journals. One lined • One blank

### Lisa Kubenez JRNYO8

Two 5" x 7" journals. One lined • One blank

Nadia Fisher JRNYO9
Two 5" x 7" journals. One lined • One blank

Heather Renaux JRNY10
Two 5" x 7" journals. One lined • One blank

Michael Zindell JRNY11
Two 5" x 7" journals. One lined • One blank

Kate Rhees JRNY12
Two 5" x 7" journals. One lined • One blank

Retail \$14.95 • Whsl \$7.25 • Minimum of 3 or more sets per style • 1 lined & 1 unlined • size 5" x 7" • 80 pages each Journals are printed on smooth white recycled stock. Sustainably printed in the USA.