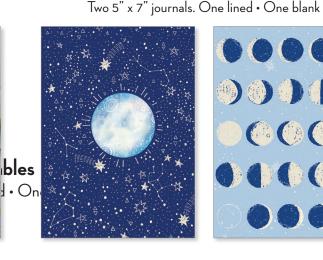

#### Adam Turman JRNYO7

Two 5" x 7" journals. One lined • One blank

### Lisa Kubenez JRNYO8

Two 5" x 7" journals. One lined • One blank

Nadia Fisher JRNYO9
Two 5" x 7" journals. One lined • One blank

Heather Renaux JRNY10
Two 5" x 7" journals. One lined • One blank

Michael Zindell JRNY11
Two 5" x 7" journals. One lined • One blank

Kate Rhees JRNY12
Two 5" x 7" journals. One lined • One blank

Retail \$14.95 • Whsl \$7.25 • Minimum of 3 or more sets per style • 1 lined & 1 unlined • size 5" x 7" • 80 pages each Journals are printed on smooth white recycled stock. Sustainably printed in the USA.