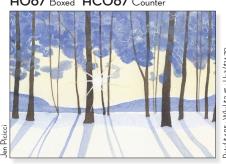

#### New HO67 Boxed HCO67 Counter

HAPPY SOLSTICE! MAY THE RETURN OF THE LIGHT FILL YOUR HEART WITH JOY.

Holiday Counter • Retail \$4.95 • Whsl \$2.45 • Increments of 6 per style • Card size A7 (5" x 7") Boxed Holiday • Retail \$19.95 • Whsl \$9.75 • Minimum 3 or more boxes per style • Card size A7 (5" x 7")